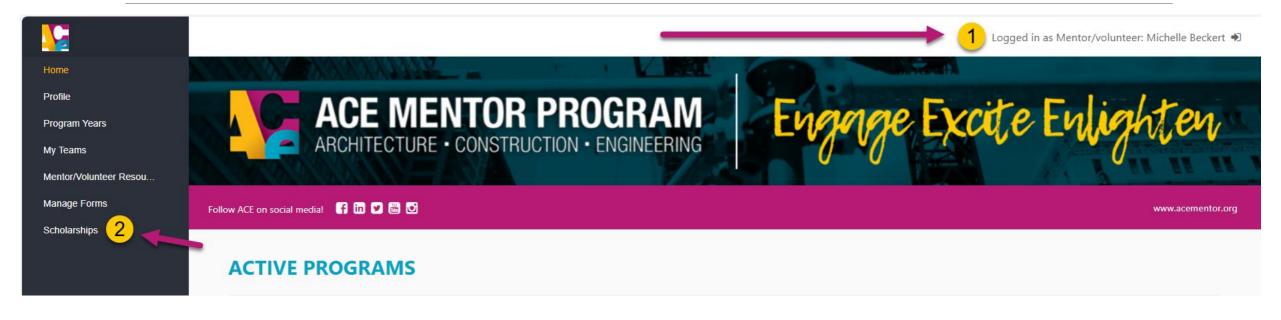

### Website Directions

- □Apply online by logging in as a student at <a href="www.acementor.org">www.acementor.org</a>
  NOTE: ignore the information about finding your affiliate the Tampa affiliate follows the national program.
- Select "scholarships"
- □ Select the current scholarship "ACE Greater Tampa Bay [20XX-20XX] Scholarship"
- ☐ Read the directions and take your time!
- ☐ Complete & review application

## Website Directions